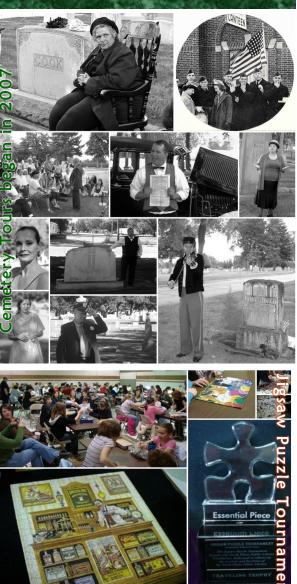

ry.

The NPPL Foundation accepts tax deductible gifts through Mid-Nebraska Community Foundation, providing IRS 501 (c)(3) non-profit services to the NPPL Foundation.

The current goal of the NPPL Foundation is to raise \$3 Million to help offset a future capital building campaign for the North Platte Public Library.

If you would like to help with any of our events, please contact Cecelia Lawrence, NPPL Foundation Chairperson at 308-535-8036 x3321 or info@npplfoundation.org.

The NPPL Foundation director membership is limited to 20 people total. If you are interested in becoming a director of the NPPL Foundation, please contact Cecelia Lawrence, NPPL Foundation Chairperson at 308-535-8036 x 3 3 2 1 o r info@npplfoundation.org.

http://www.npplfoundation.org

# Our Main Fundraising Events



# NPPL Foundation Gifting Form

#### **Donor Information**

| Name:                                                                                               |
|-----------------------------------------------------------------------------------------------------|
| Address:                                                                                            |
| Phone:                                                                                              |
| Email:                                                                                              |
| Date:                                                                                               |
| ☐ Please keep my donation Anonymous                                                                 |
| ☐ I do n