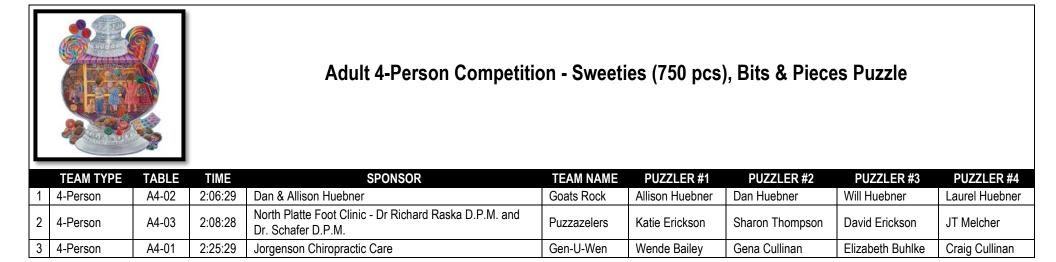

Elementary Grades 2-3 had 19 registered 2-person teams. McDaid Elementary took 1<sup>st</sup> place with a time of 12 minutes 37 seconds. Elementary Grades 4-5 had 35 registered 2-person teams. Hall School took 1<sup>st</sup> place with a time of 21 minutes 55 seconds. Middle School Grades 6-8 had 6 registered 2-person teams. St. Patrick's Middle School took 1<sup>st</sup> place with a time of 48 minutes 30 seconds. Adult Individual Division had 6 registered persons. Kaycee the Quick took 1<sup>st</sup> place with a time of 1 hour 2 minutes 22 seconds. Adult 2-person Division had 14 registered 2-person teams. Puzzling Friends took 1<sup>st</sup> place with a time of 49 minutes 51 seconds. Adult 4-person Division had 3 registered 4-person teams. Goats Rock took 1<sup>st</sup> place with a time of 2 hours 6 minutes 29 seconds. There were 120 kids 2<sup>nd</sup> through 8<sup>th</sup> grade registered in the competition. There were 46 puzzlers registered in the adult divisions. In 2014 there were 102 kids 2<sup>nd</sup> through 8<sup>th</sup> grade and 64 puzzlers registered in the adult divisions. Two years running with 166 puzzlers!